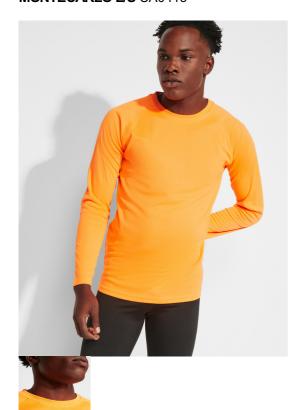

# **MONTECARLO L/S** CA0415

### DESCRIPTION

Technical long-sleeve raglan t-shirt. 1.-Matching overlock in sleeves (without side seams). 2.-Covered seams in collar. 3.-Breathable easy-wash and dry fabric.

### COMPOSITION

100% polyester piqué, 150 gsm.