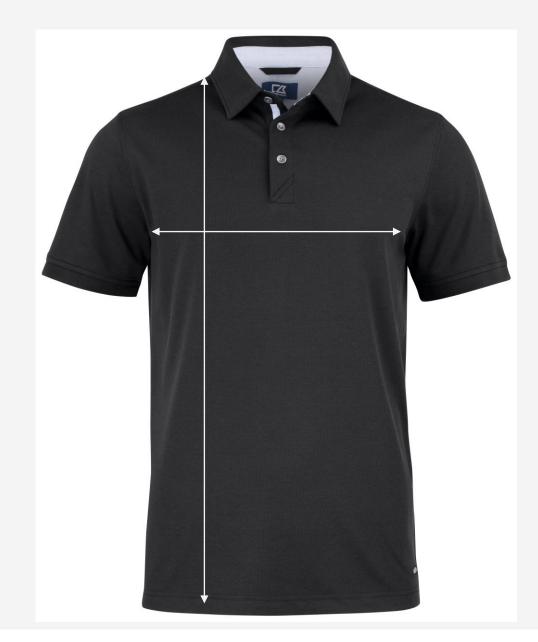

## **Measurement list**

|                    |  | S  | M  | L  | XL | XXL | 3XL | 4XL |  |
|--------------------|--|----|----|----|----|-----|-----|-----|--|
| <b>Body Length</b> |  | 70 | 72 | 74 | 76 | 78  | 80  | 82  |  |
| ½ Chest            |  | 49 | 52 | 55 | 58 | 62  | 66  | 70  |  |
|                    |  |    |    |    |    |     |     |     |  |